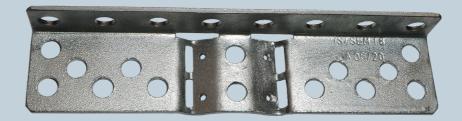

## SEMT8 Bracket-crossarm

# ₽,

- **Compact** crossarm with 8 holes on the horizontal front, suitable for rural areas .
- **/ Economical and quick solution** to be fasten on any wood, steel or composit telecom poles.

On steel or composite post, assembly by two BH 14x25/25 bolts and fasten with only two bands of strap.