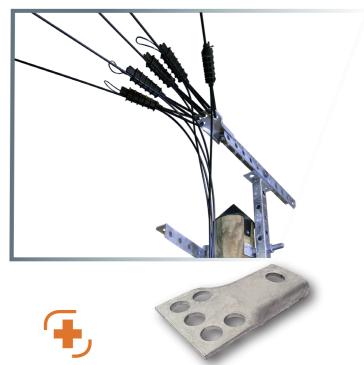

### Drop anchoring hardware

NEW model allowing to fit up 5 cable drop dead-end clamps instead of 4.

/ To be fasten at the end of a crossarm width 40 mm with one bolt BH 14X25/25.