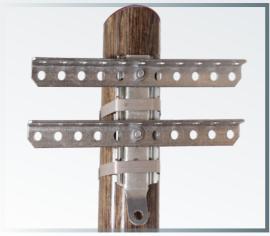

#### / Versatile and universal

Only one crossarm allows to setup up to 2 crossarms on wood, steel or composite telecom pole. Optional protection pads PPC. Staywire anchoring tongue.

## I Economical and quick solution

Replaces the setup of 2 crossarm bracket fittings or 2 brackets. Fixed spacing of 100 mm between the crossarms.