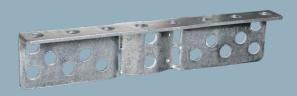

## SEM CU FO Double crossarm bracket

## I Economical and quick solution

Replaces the setup of 2 crossarm bracket fittings or 2 brackets. Fixed spacing of 100 mm between the crossarms.

# ₽,

- **Compact** crossarm with 8 holes on the horizontal front, suitable for rural areas .
- **/ Economical and quick solution** to be fasten on any wood, steel or composit telecom poles.

On steel or composite post, assembly by two BH 14x25/25 bolts and fasten with only two bands of strap.

On a wooden pole, two through bolts are sufficient for assembly and fasten.

The double crossarm bracket SEM CU FO and the bracket SEMT8 have been designed for a fasten on composite poles.

The fixing of 4 elastomer pads PPC in the dedicated holes **1** ensure the protection ot the composite poles and an anti-rotation support for the bracket.