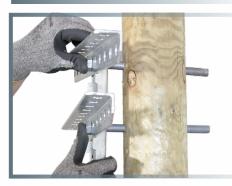

On a wooden pole, two through bolts are sufficient for assembly and fasten.

The double crossarm bracket SEM CU FO and the bracket SEMT8 have been designed for a fasten on composite poles.

The fixing of 4 elastomer pads PPC in the dedicated holes **1** ensure the protection ot the composite poles and an anti-rotation support for the bracket.