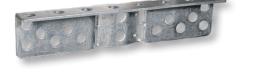

## SEMT8 Bracket-crossarm

#### / Versatile and universal

Only one crossarm allows to setup up to 2 crossarms on wood, steel or composite telecom pole. Optional protection pads PPC. Staywire anchoring tongue.

# ₽,

- **Compact** crossarm with 8 holes on the horizontal front, suitable for rural areas .
- **/ Economical and quick solution** to be fasten on any wood, steel or composit telecom poles.

On steel or composite post, assembly by two BH 14x25/25 bolts and fasten with only two bands of strap.