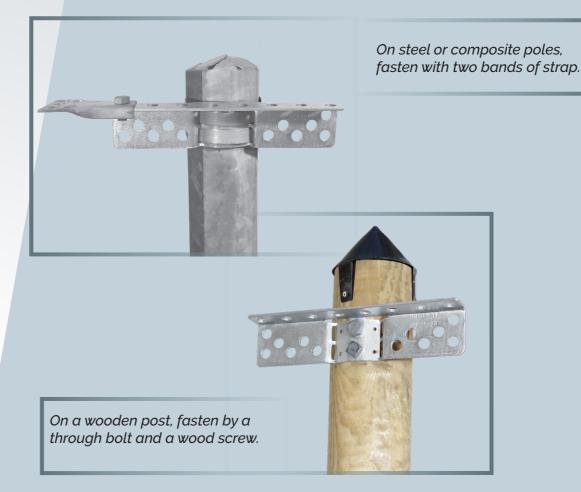

# ₽,

- **Compact** crossarm with 8 holes on the horizontal front, suitable for rural areas .
- **/ Economical and quick solution** to be fasten on any wood, steel or composit telecom poles.

On steel or composite post, assembly by two BH 14x25/25 bolts and fasten with only two bands of strap.

On a wooden pole, two through bolts are sufficient for assembly and fasten.

The double crossarm bracket SEM CU FO and the bracket SEMT8 have been designed for a fasten on composite poles.

The fixing of 4 elastomer pads PPC in the dedicated holes **1** ensure the protection ot the composite poles and an anti-rotation support for the bracket.