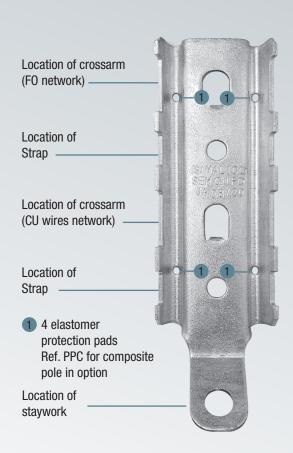

## SEM CU FO Double crossarm bracket

#### / Versatile and universal

Only one crossarm allows to setup up to 2 crossarms on wood, steel or composite telecom pole. Optional protection pads PPC. Staywire anchoring tongue.

## I Economical and quick solution

Replaces the setup of 2 crossarm bracket fittings or 2 brackets. Fixed spacing of 100 mm between the crossarms.

On a wooden pole, two through bolts are sufficient for assembly and fasten.

The double crossarm bracket SEM CU FO and the bracket SEMT8 have been designed for a fasten on composite poles.

The fixing of 4 elastomer pads PPC in the dedicated holes **1** ensure the protection ot the composite poles and an anti-rotation support for the bracket.