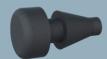

### Drop anchoring hardware

NEW model allowing to fit up 5 cable drop dead-end clamps instead of 4.

/ To be fasten at the end of a crossarm width 40 mm with one bolt BH 14X25/25.