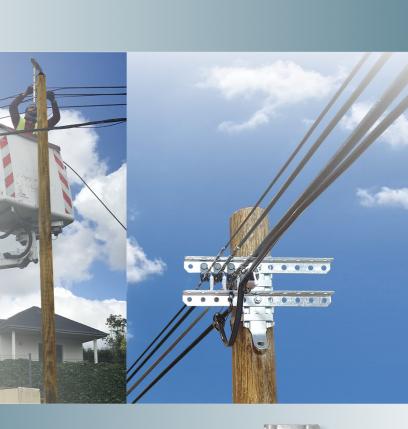

# Brackets for Telecom poles

## / Facilitates the deployment of your aerial telecom networks !

On a wooden pole, two through bolts are sufficient for assembly and fasten.

The double crossarm bracket SEM CU FO and the bracket SEMT8 have been designed for a fasten on composite poles.

The fixing of 4 elastomer pads PPC in the dedicated holes **1** ensure the protection ot the composite poles and an anti-rotation support for the bracket.